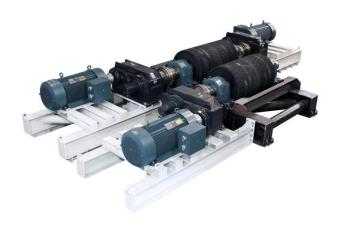

West River Conveyors and Machinery Company 8936 Dismal River Road, Oakwood, VA 24631 276-991-4450 or 800-332-2781 www.westriverconveyors.com

West River Triple 500HP Variable Frequency Drive

Triple 500HP Variable Frequency Drive Alignment-Free