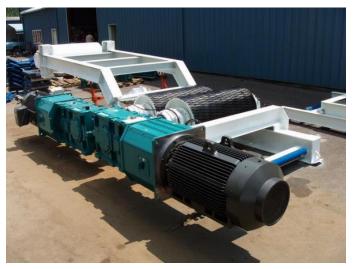

West River Conveyors and Machinery Company 8936 Dismal River Road, Oakwood, VA 24631 276-991-4450 or 800-332-2781 www.westriverconveyors.com

West River Triple 500HP Variable Frequency Drive

Triple 500HP Variable Frequency Drive Alignment-Free