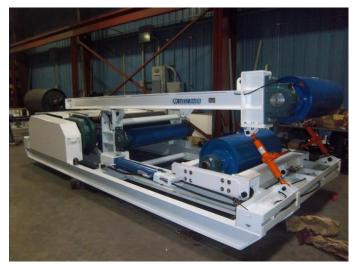

West River Dual 300HP Alignment Free Drive

West River 150HP Combination Drive/Take-Up

400HP Quad 72" Drive with Fans

Feed Thru Tail Section