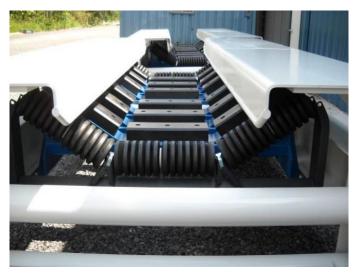

West River Dual 300HP Alignment Free Drive

West River 150HP Combination Drive/Take-Up

400HP Quad 72" Drive with Fans

Feed Thru Tail Section