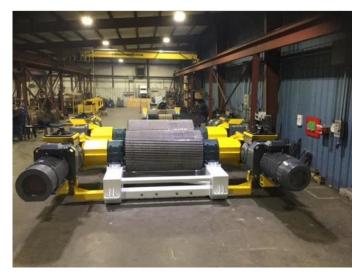

West River Dual 300HP Alignment Free Drive

West River 150HP Combination Drive/Take-Up

400HP Quad 72" Drive with Fans

Feed Thru Tail Section