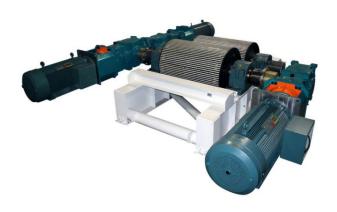

West River Dual 300HP Alignment Free Drive

West River 150HP Combination Drive/Take-Up

400HP Quad 72" Drive with Fans

Feed Thru Tail Section